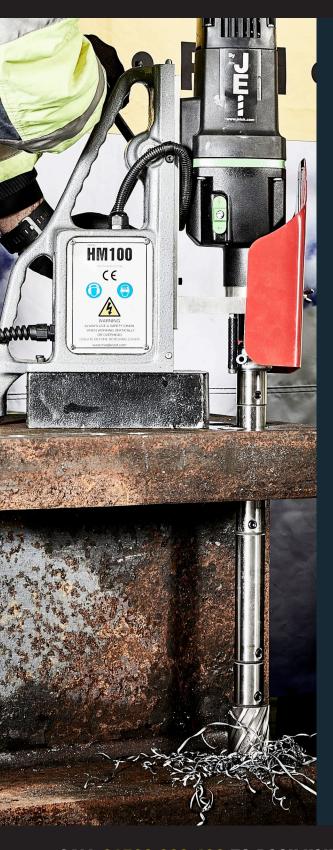

## MAGBEAST® HM100

A DURABLE, HEAVY DUTY, 3 MORSE TAPER DRILLING MACHINE.

- ✓ Heavy duty 1700 W motor. Enables large cutting capacity.
- Weighs only 24 kg and 100 mm cutter capacity. Unrivalled weight to cutting capacity ratio.
- 4 speed gearbox. Ideal for a wide selection of cutting operations.
- ✓ 250 mm total drill travel. Facility to use 150 mm (6") long cutters.
- Maintenance friendly twin slide rails. No wearing parts and adjustment free operation.
- ✓ Optional 360° swivel base.

THE SUBSTANTIAL 1700 W MOTOR ON THE MAGBEAST® HM100 ENABLES A LARGE CUTTING CAPACITY AND 4-SPEED GEARBOX FOR THOSE DEMANDING PROJECTS. ADJUSTMENT-FREE OPERATION AND NO WEARING PARTS.

CALL 01706 229 490 TO BOOK YOUR DEMONSTRATION NOW OR VISIT WWW.JEIUK.COM