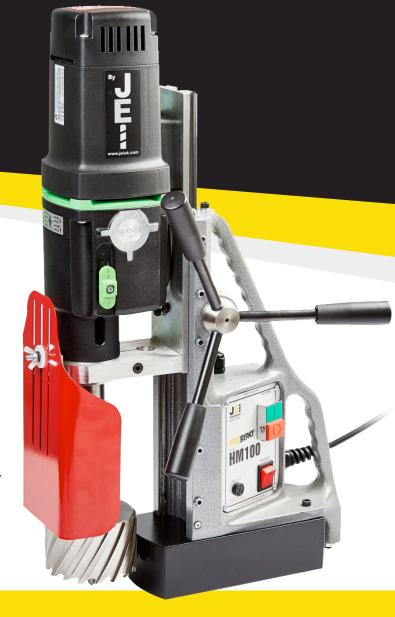

## MAGBEAST® HM100

A DURABLE, HEAVY DUTY, 3 MORSE TAPER DRILLING MACHINE.

- ✓ Heavy duty 1700 W motor. Enables large cutting capacity.
- Weighs only 24 kg and 100 mm cutter capacity. Unrivalled weight to cutting capacity ratio.
- 4 speed gearbox. Ideal for a wide selection of cutting operations.
- ✓ 250 mm total drill travel. Facility to use 150 mm (6") long cutters.
- Maintenance friendly twin slide rails. No wearing parts and adjustment free operation.
- ✓ Optional 360° swivel base.

THE SUBSTANTIAL 1700 W MOTOR ON THE MAGBEAST® HM100 ENABLES A LARGE CUTTING CAPACITY AND 4-SPEED GEARBOX FOR THOSE DEMANDING PROJECTS. ADJUSTMENT-FREE OPERATION AND NO WEARING PARTS.

CALL 01706 229 490 TO BOOK YOUR DEMONSTRATION NOW OR VISIT WWW.JEIUK.COM

## MAGBEAST® HM100 SPECIFICATIONS

Model: HM100

Spindle: MT3

Arbor Bore: 19 mm

Weight: 24 kg

Max Stroke: 250 mm

Cutter Capacity: 100 mm Ø x 6" depth of cut

Twist Drill Capacity: 19 mm with 2MT Chuck / 32 mm with 3MT Twist Drill